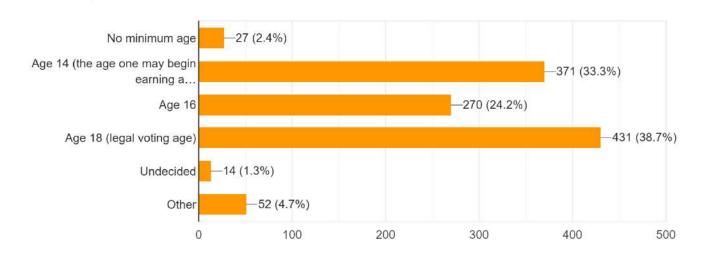

## **Minimum Voting Membership Age Survey Results**

Total responses 1,115 of which 7 were submitted from the same email address. Upon further review, two of these were from different members who share the same email, two were from a member and her teenage son, two were from an Elections-Bylaws committee member who was testing the system, and three were from a Fair member who was testing the system and us! Duplicate responses from the latter two were deleted. Given this is an informal poll, and the three duplicate responses do not significantly change the results, the committee did not alter the chart.



## What should the minimum voting age be?

## Are you registered as a voting member of OCF?

1,115 responses

1,115 responses



| Volunteer                                    |                                                                        | -625 (56.5%) |
|----------------------------------------------|------------------------------------------------------------------------|--------------|
| Artisan Booth member<br>Community Village or | -164 (14.8%)<br>-164 (14.8%)<br>-105 (9.5%)<br>-85 (7.7%)<br>58 (5.2%) |              |
| Energy Park                                  | -85 (7.7%)                                                             |              |
| Committee member                             | -58 (5.2%)<br>-43 (3.9%)<br>-20 (1.8%)                                 |